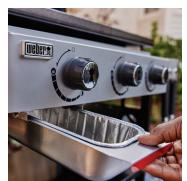

# **STAND-UP GRIDDLES**

Go from Grill Master to Griddle Master with the new Weber stand-up Griddle. Now you can make breakfast, lunch AND dinner outside!

Backed by a 5-year limited warranty and industry-leading customer support.

High-performance Weber Griddles are designed to provide fast, even heat from edge-to-edge, quickly reaching searing temperatures over 500°F. These spacious griddles include 2 side tables to prep, serve and keep tools handy, while the griddle itself gives you space to cook an entire meal at once, so all of your food is ready at the same time. And its high-capacity grease management system helps prevent spills, making cleanup a snap.

High-performance burner system for fast, even, edge-to-edge heat reaching over 500°F—perfect for cooking a salmon filet or a batch of burgers.

Durable, aluminized steel cookbox construction prevents corrosion and supports longevity of the grill.