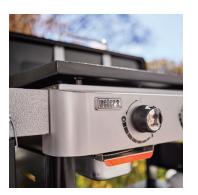

High-performance Weber Griddles are designed to provide fast, even heat from edge-to-edge, quickly reaching searing temperatures over 500°F. These spacious griddles include 2 side tables to prep, serve and keep tools handy, while the griddle itself gives you space to cook an entire meal at once, so all of your food is ready at the same time. And its high-capacity grease management system helps prevent spills, making cleanup a snap.