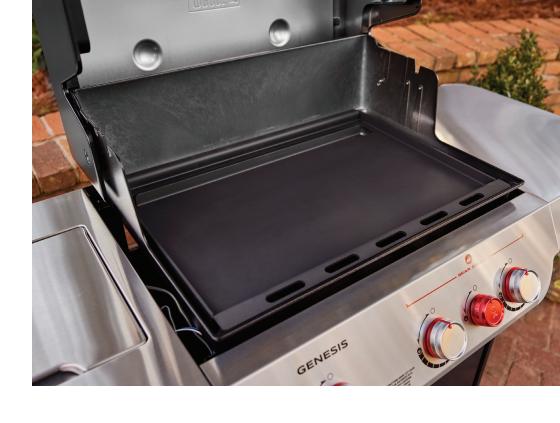

# **FULL-SIZE GRIDDLE INSERTS**

The Full-Sized Griddle inserts are for the griller who wants the best of all worlds, in one single grill and no seasoning required!

Backed by a 2-year limited warranty and industry-leading customer support.

Griddle whenever you want on the gas grill you already have. Full-Size Griddle Inserts are engineered to seamlessly fit with Spirit and Genesis gas grills, so you can transform the entire grilling surface in seconds. They leverage the grill's burners to provide even, edge-to-edge heat and are designed for compatibility with the grill's grease management system.

Engineered to seamlessly fit your 2016+ Genesis and Spirit 300 and 400 series grills.

Effective grease management optimized to integrate into your grill's existing collection system, preventing spills and reducing messes.