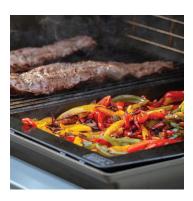

# **FULL-SIZE GRIDDLE INSERTS**

The Full-Sized Griddle inserts are for the griller who wants the best of all worlds, in one single grill and no seasoning required!

Backed by a 2-year limited warranty and industry-leading customer support.

Griddle whenever you want on the gas grill you already have. Full-Size Griddle Inserts are engineered to seamlessly fit with Spirit and Genesis gas grills, so you can transform the entire grilling surface in seconds. They leverage the grill's burners to provide even, edge-to-edge heat and are designed for compatibility with the grill's grease management system.