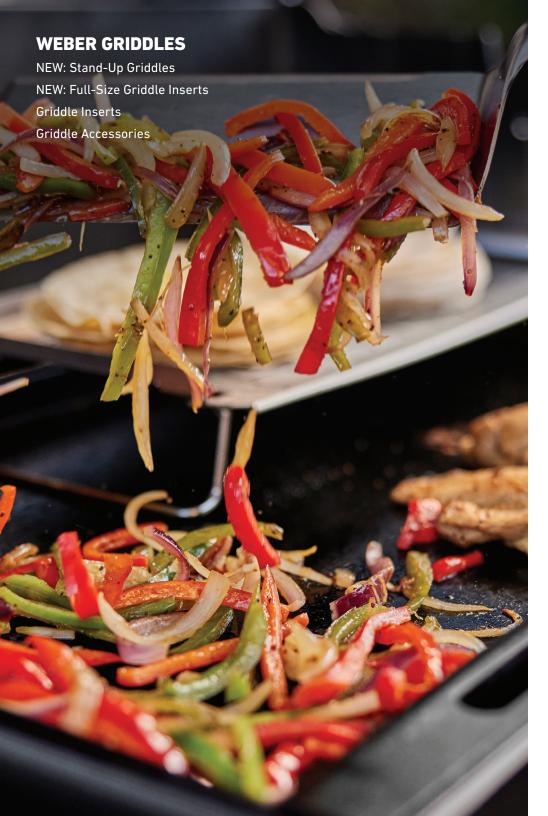

### AT WEBER, WE HAVE YOUR GRIDDLE

#### **STAND-UP GRIDDLES**

Featuring a specially engineered burner system and cookbox, this high-performance griddle is designed to provide fast, even heat from edge-to-edge. Scramble cheesy eggs, toast paninis, smash juicy burgers and delight guests with the Weber Griddle.

High-performance Weber Griddles are designed to provide fast, even heat from edge-to-edge, quickly reaching searing temperatures over 500°F. These spacious griddles include 2 side tables to prep, serve and keep tools handy, while the griddle itself gives you space to cook an entire meal at once, so all of your food is ready at the same time. And its high-capacity grease management system helps prevent spills, making cleanup a snap.

High-performance burner system for fast, even, edge-to-edge heat reaching over 500°F—perfect for cooking a salmon filet or a batch of burgers.

Durable, aluminized steel cookbox construction prevents corrosion and supports longevity of the grill.