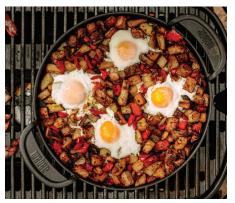

### **GRIDDLE INSERTS**

Whether gas, charcoal, wood pellet or electric, if you've got a Weber grill, we've got a griddle accessory that fits.

CHARCOAL 8860 Grill & Griddle Station (pictured) 7421 Griddle

**ELECTRIC** 

**6611** Lumin Compact electric grill **6612** Lumin electric grill (pictured) **6558** Weber Q 100/1000 series

**0330** Weber & 100/1000 3cmes

**6559** Weber Q 200/2000 series

WOOD PELLET
7672 Weber Crafted Griddle (pictured)
7598 Porcelain-Enameled Cast Iron Griddle

#### **GAS**

7672 Weber Crafted Griddle

7034 Weber Traveler

6558 Weber Q 100/1000 series

6559 Weber Q 200/2000 series

**6506** Weber Q 300/3000 series

7598 Spirit 300 series

**7599** Genesis 300/400 series 2016+ (pictured)