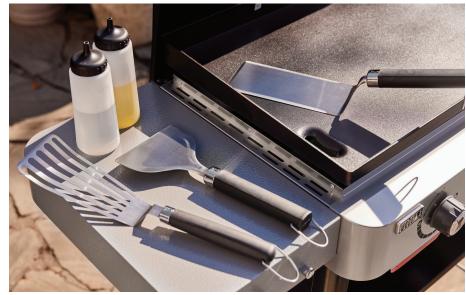

## **GRIDDLE ACCESSORIES**

Easily flip burgers, stir fry veggies, melt cheese and scrape your cooktop clean with Weber's special assortment of griddle tools.

6779 Griddle Spatula

6780 Flexible Griddle Spatula

6781 Griddle Scraper

6782 Griddle Squeeze Bottle (2)

6783 Basting Dome

6784 Griddle Keep Warm Rack

6785 Griddle Press

6786 Crossback Apron

**6778** Griddle Breakfast Set: Includes: Griddle Egg Ring (2) and Griddle Batter Dispenser.

**6776** Griddle Essentials Set: . Includes: Griddle Spatula, Flexible Griddle Spatula, Griddle Scraper and Griddle Squeeze Bottles (2).

**6777** Griddle Starter Set: Includes: Griddle Spatula, Griddle Scraper and a Griddle Squeeze Bottle.