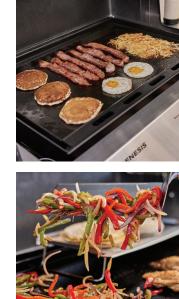

High-performance Weber Griddles are designed to provide fast, even heat from edge-to-edge, quickly reaching searing temperatures over 500°F. These spacious griddles include 2 side tables to prep, serve and keep tools handy, while the griddle itself gives you space to cook an entire meal at once, so all of your food is ready at the same time. And its high-capacity grease management system helps prevent spills, making cleanup a snap.

High-performance burner system for fast, even, edge-to-edge heat reaching over 500°F—perfect for cooking a salmon filet or a batch of burgers.

Durable, aluminized steel cookbox construction prevents corrosion and supports longevity of the grill.