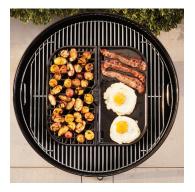

High-performance Weber Griddles are designed to provide fast, even heat from edge-to-edge, quickly reaching searing temperatures over 500°F. These spacious griddles include 2 side tables to prep, serve and keep tools handy, while the griddle itself gives you space to cook an entire meal at once, so all of your food is ready at the same time. And its high-capacity grease management system helps prevent spills, making cleanup a snap.

High-performance burner system for fast, even, edge-to-edge heat reaching over 500°F—perfect for cooking a salmon filet or a batch of burgers.

Durable, aluminized steel cookbox construction prevents corrosion and supports longevity of the grill.