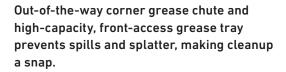

High-performance Weber Griddles are designed to provide fast, even heat from edge-to-edge, quickly reaching searing temperatures over 500°F. These spacious griddles include 2 side tables to prep, serve and keep tools handy, while the griddle itself gives you space to cook an entire meal at once, so all of your food is ready at the same time. And its high-capacity grease management system helps prevent spills, making cleanup a snap.