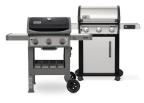

### **GRIDDLE INSERTS**

Whether gas, charcoal, wood pellet or electric, if you've got a Weber grill, we've got a griddle accessory that fits.

CHARCOAL 8860 Grill & Griddle Station (pictured) 7421 Griddle