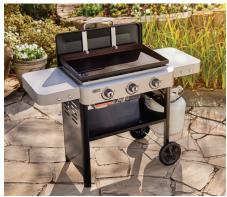

# **STAND-UP GRIDDLES**

Go from Grill Master to Griddle Master with the new Weber stand-up Griddle. Now you can make breakfast, lunch AND dinner outside!

Backed by a 5-year limited warranty and industry-leading customer support.

High-performance Weber Griddles are designed to provide fast, even heat from edge-to-edge, quickly reaching searing temperatures over 500°F. These spacious griddles include 2 side tables to prep, serve and keep tools handy, while the griddle itself gives you space to cook an entire meal at once, so all of your food is ready at the same time. And its high-capacity grease management system helps prevent spills, making cleanup a snap.

High-performance burner system for fast, even, edge-to-edge heat reaching over 500°F—perfect for cooking a salmon filet or a batch of burgers.

Durable, aluminized steel cookbox construction prevents corrosion and supports longevity of the grill.