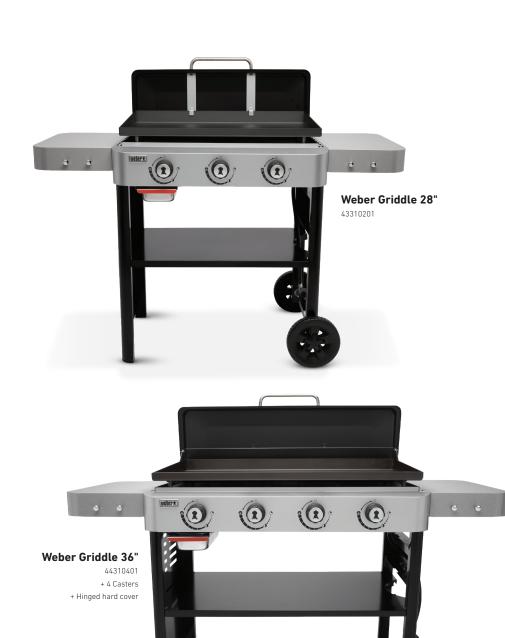

# **STAND-UP GRIDDLES**

Go from Grill Master to Griddle Master with the new Weber stand-up Griddle. Now you can make breakfast, lunch AND dinner outside!

Backed by a 5-year limited warranty and industry-leading customer support.

High-performance Weber Griddles are designed to provide fast, even heat from edge-to-edge, quickly reaching searing temperatures over 500°F. These spacious griddles include 2 side tables to prep, serve and keep tools handy, while the griddle itself gives you space to cook an entire meal at once, so all of your food is ready at the same time. And its high-capacity grease management system helps prevent spills, making cleanup a snap.

High-performance burner system for fast, even, edge-to-edge heat reaching over 500°F—perfect for cooking a salmon filet or a batch of burgers.

Durable, aluminized steel cookbox construction prevents corrosion and supports longevity of the grill.