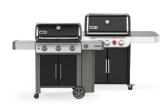

#### **FULL-SIZE GRIDDLE INSERTS**

The full-sized griddle seamlessly fits into your existing gas grill so that you can go from grilling to griddling within seconds - perfect for those who don't have room for another grill on their deck or patio. Engineered to seamlessly fit your 2016+ Genesis and Spirit 300 and 400 series grills.

# **FULL-SIZE GRIDDLE INSERTS**

The Full-Sized Griddle inserts are for the griller who wants the best of all worlds, in one single grill and no seasoning required!

Backed by a 2-year limited warranty and industry-leading customer support.

Griddle whenever you want on the gas grill you already have. Full-Size Griddle Inserts are engineered to seamlessly fit with Spirit and Genesis gas grills, so you can transform the entire grilling surface in seconds. They leverage the grill's burners to provide even, edge-to-edge heat and are designed for compatibility with the grill's grease management system.

Engineered to seamlessly fit your 2016+ Genesis and Spirit 300 and 400 series grills.

Effective grease management optimized to integrate into your grill's existing collection system, preventing spills and reducing messes.

Thick material design avoids warping.

6787 Fits Genesis and Genesis II 300 series gas grills, 2016 and newer

6787 Fits Genesis and Genesis II 400 series gas grills, 2016 and newer

8 | 2023 Weber Griddles 2023 Weber Griddles | 9