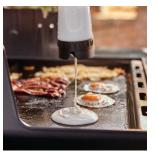

## **GRIDDLE ACCESSORIES**

Easily flip burgers, stir fry veggies, melt cheese and scrape your cooktop clean with Weber's special assortment of griddle tools.

6779 Griddle Spatula

6780 Flexible Griddle Spatula

6781 Griddle Scraper

6782 Griddle Squeeze Bottle (2)

6783 Basting Dome

6784 Griddle Keep Warm Rack

6785 Griddle Press

6786 Crossback Apron

**6778** Griddle Breakfast Set: Includes: Griddle Egg Ring (2) and Griddle Batter Dispenser.

**6776** Griddle Essentials Set: . Includes: Griddle Spatula, Flexible Griddle Spatula, Griddle Scraper and Griddle Squeeze Bottles (2).

**6777** Griddle Starter Set: Includes: Griddle Spatula, Griddle Scraper and a Griddle Squeeze Bottle.