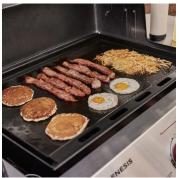

High-performance Weber Griddles are designed to provide fast, even heat from edge-to-edge, quickly reaching searing temperatures over 500°F. These spacious griddles include 2 side tables to prep, serve and keep tools handy, while the griddle itself gives you space to cook an entire meal at once, so all of your food is ready at the same time. And its high-capacity grease management system helps prevent spills, making cleanup a snap.

High-performance burner system for fast, even, edge-to-edge heat reaching over 500°F—perfect for cooking a salmon filet or a batch of burgers.

Durable, aluminized steel cookbox construction prevents corrosion and supports longevity of the grill.