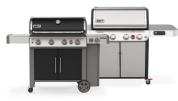

### **GRIDDLE INSERTS**

Whether gas, charcoal, wood pellet or electric, if you've got a Weber grill, we've got a griddle accessory that fits.

CHARCOAL 8860 Grill & Griddle Station (pictured) 7421 Griddle

**ELECTRIC** 

**6611** Lumin Compact electric grill **6612** Lumin electric grill (pictured) **6558** Weber Q 100/1000 series

**0330** Weber & 100/1000 3cmes

**6559** Weber Q 200/2000 series

WOOD PELLET
7672 Weber Crafted Griddle (pictured)
7598 Porcelain-Enameled Cast Iron Griddle

#### **GAS**

7672 Weber Crafted Griddle

7034 Weber Traveler

6558 Weber Q 100/1000 series

6559 Weber Q 200/2000 series

**6506** Weber Q 300/3000 series

7598 Spirit 300 series

**7599** Genesis 300/400 series 2016+ (pictured)