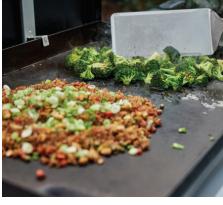

# **FULL-SIZE GRIDDLE INSERTS**

The Full-Sized Griddle inserts are for the griller who wants the best of all worlds, in one single grill and no seasoning required!

Backed by a 2-year limited warranty and industry-leading customer support.

Griddle whenever you want on the gas grill you already have. Full-Size Griddle Inserts are engineered to seamlessly fit with Spirit and Genesis gas grills, so you can transform the entire grilling surface in seconds. They leverage the grill's burners to provide even, edge-to-edge heat and are designed for compatibility with the grill's grease management system.