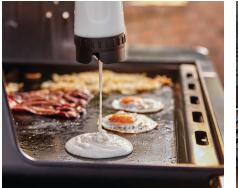

High-performance Weber Griddles are designed to provide fast, even heat from edge-to-edge, quickly reaching searing temperatures over 500°F. These spacious griddles include 2 side tables to prep, serve and keep tools handy, while the griddle itself gives you space to cook an entire meal at once, so all of your food is ready at the same time. And its high-capacity grease management system helps prevent spills, making cleanup a snap.

6781 Griddle Scraper

6782 Griddle Squeeze Bottle (2)

6783 Basting Dome

6784 Griddle Keep Warm Rack

6785 Griddle Press

6786 Crossback Apron

**6778** Griddle Breakfast Set: Includes: Griddle Egg Ring (2) and Griddle Batter Dispenser.