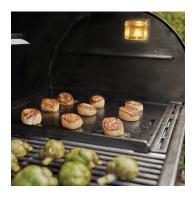

High-performance Weber Griddles are designed to provide fast, even heat from edge-to-edge, quickly reaching searing temperatures over 500°F. These spacious griddles include 2 side tables to prep, serve and keep tools handy, while the griddle itself gives you space to cook an entire meal at once, so all of your food is ready at the same time. And its high-capacity grease management system helps prevent spills, making cleanup a snap.

High-performance burner system for fast, even, edge-to-edge heat reaching over 500°F—perfect for cooking a salmon filet or a batch of burgers.

Durable, aluminized steel cookbox construction prevents corrosion and supports longevity of the grill.