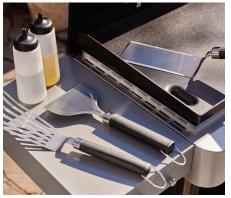

## **GRIDDLE ACCESSORIES**

Easily flip burgers, stir fry veggies, melt cheese and scrape your cooktop clean with Weber's special assortment of griddle tools.

6779 Griddle Spatula

6780 Flexible Griddle Spatula

6781 Griddle Scraper

6782 Griddle Squeeze Bottle (2)

6783 Basting Dome

6784 Griddle Keep Warm Rack

6785 Griddle Press

6786 Crossback Apron

**6778** Griddle Breakfast Set: Includes: Griddle Egg Ring (2) and Griddle Batter Dispenser.

**6776** Griddle Essentials Set: . Includes: Griddle Spatula, Flexible Griddle Spatula, Griddle Scraper and Griddle Squeeze Bottles (2).

**6777** Griddle Starter Set: Includes: Griddle Spatula, Griddle Scraper and a Griddle Squeeze Bottle.