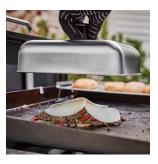

High-performance Weber Griddles are designed to provide fast, even heat from edge-to-edge, quickly reaching searing temperatures over 500°F. These spacious griddles include 2 side tables to prep, serve and keep tools handy, while the griddle itself gives you space to cook an entire meal at once, so all of your food is ready at the same time. And its high-capacity grease management system helps prevent spills, making cleanup a snap.

High-performance burner system for fast, even, edge-to-edge heat reaching over 500°F—perfect for cooking a salmon filet or a batch of burgers.

Durable, aluminized steel cookbox construction prevents corrosion and supports longevity of the grill.