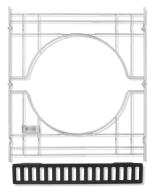

## **GRILLWARE**

Expand your culinary capabilities in 3 easy steps.

Remove the larger cooking grate.

Place the frame and spacer (Frame Kit) into the grill.

Set your desired Weber Crafted Grillware within the frame.

Weber Crafted Cooking Grates

Weber Crafted Frame Kit

Weber Crafted Dual-Sided Sear Grate

Weber Crafted Grilling Basket

Weber Crafted Griddle

Weber Crafted Pizza Stone

6 2023 Weber Crafted Outdoor Kitchen Collection 2023 Weber Crafted Outdoor Kitchen Collection 7