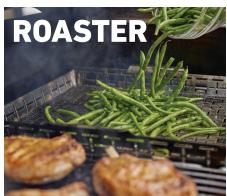

## **GRILLWARE**

Expand your culinary capabilities in 3 easy steps.

Remove the larger cooking grate.

Place the frame and spacer (Frame Kit) into the grill.

Set your desired Weber Crafted Grillware within the frame.

Weber Crafted Cooking Grates

Weber Crafted Frame Kit

Weber Crafted Dual-Sided Sear Grate

Weber Crafted Grilling Basket

Weber Crafted Griddle

Weber Crafted Pizza Stone

6 2023 Weber Crafted Outdoor Kitchen Collection 2023 Weber Crafted Outdoor Kitchen Collection 7