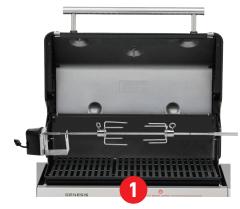

## **ROTISSERIE**

Expand your rotisserie capabilities in 2 easy steps.

Purchase a Weber rotisserie that fits your grill

Add a Weber Crafted rotisserie accessory and open the possibilities with circulating even heat.

Weber Crafted Rotisserie Crisping Basket

Weber Crafted Rotisserie Skewer Set