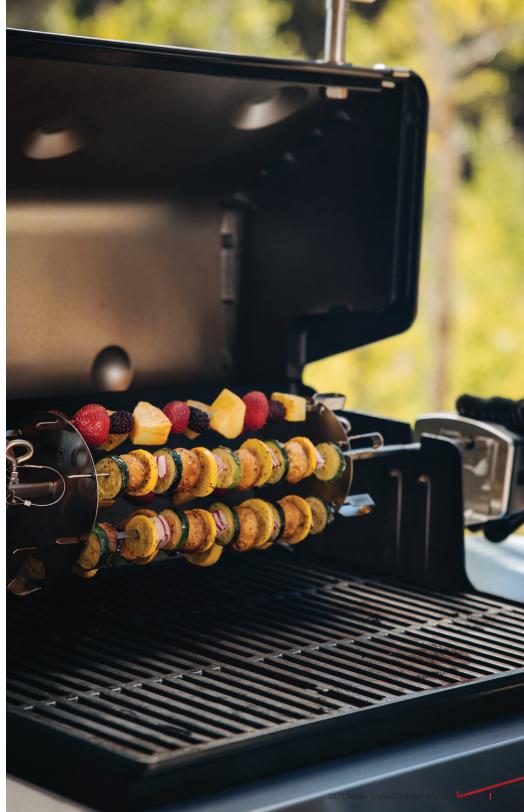

## **ROTISSERIE**

Expand your rotisserie capabilities in 2 easy steps.

Purchase a Weber rotisserie that fits your grill

Add a Weber Crafted rotisserie accessory and open the possibilities with circulating even heat.

Weber Crafted Rotisserie Crisping Basket

Weber Crafted Rotisserie Skewer Set