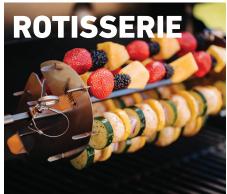

## **ROTISSERIE**

Expand your rotisserie capabilities in 2 easy steps.

Purchase a Weber rotisserie that fits your grill

Add a Weber Crafted rotisserie accessory and open the possibilities with circulating even heat.

Weber Crafted Rotisserie Crisping Basket

Weber Crafted Rotisserie Skewer Set