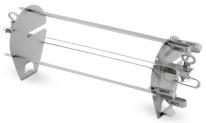

..















## **GRILLWARE**

Expand your culinary capabilities in 3 easy steps.



Remove the larger cooking grate.



Place the frame and spacer (Frame Kit) into the grill.



Set your desired Weber Crafted Grillware within the frame.







Weber Crafted Cooking Grates



Weber Crafted Frame Kit



Weber Crafted Dual-Sided Sear Grate



Weber Crafted Grilling Basket



Weber Crafted Griddle



Weber Crafted Pizza Stone

6 2023 Weber Crafted Outdoor Kitchen Collection 2023 Weber Crafted Outdoor Kitchen Collection 7

## **ROTISSERIE**

Expand your rotisserie capabilities in 2 easy steps.



Purchase a Weber rotisserie that fits your grill



Add a Weber Crafted rotisserie accessory and open the possibilities with circulating even heat.





Weber Crafted Rotisserie Crisping Basket



Weber Crafted Rotisserie Skewer Set



# **COMPATIBILITY**

|                             |              | <b>2022</b> Ger                                                                                      | nesis Gas Grills                             | 2016+ Genesis Gas Grills                                                     |                                                 | 2016+ Spirit Gas Grills                         |                                                                              | 2019+ SmokeFire Wood Pellet Grills |                                |                                |
|-----------------------------|--------------|------------------------------------------------------------------------------------------------------|-------------------------------