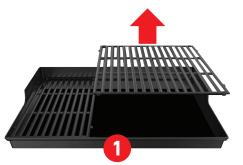

## **GRILLWARE**

Expand your culinary capabilities in 3 easy steps.

Remove the larger cooking grate.

Place the frame and spacer (Frame Kit) into the grill.

Set your desired Weber Crafted Grillware within the frame.

Weber Crafted Cooking Grates

Weber Crafted Frame Kit

Weber Crafted Dual-Sided Sear Grate

Weber Crafted Grilling Basket

Weber Crafted Griddle

Weber Crafted Pizza Stone

6 2023 Weber Crafted Outdoor Kitchen Collection 2023 Weber Crafted Outdoor Kitchen Collection 7