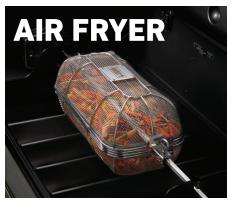

## **GRILLWARE**

Expand your culinary capabilities in 3 easy steps.

Remove the larger cooking grate.

Place the frame and spacer (Frame Kit) into the grill.

Set your desired Weber Crafted Grillware within the frame.

Weber Crafted Cooking Grates

Weber Crafted Frame Kit

Weber Crafted Dual-Sided Sear Grate

Weber Crafted Grilling Basket

Weber Crafted Griddle

Weber Crafted Pizza Stone

6 2023 Weber Crafted Outdoor Kitchen Collection 2023 Weber Crafted Outdoor Kitchen Collection 7