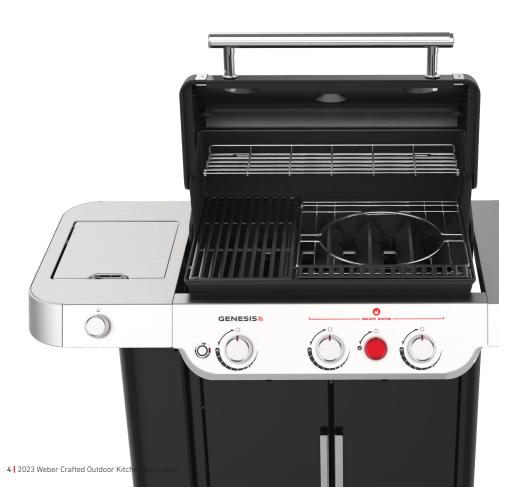

## **GRILLWARE**

Expand your culinary capabilities in 3 easy steps.

Remove the larger cooking grate.

Place the frame and spacer (Frame Kit) into the grill.

Set your desired Weber Crafted Grillware within the frame.

Weber Crafted Cooking Grates

Weber Crafted Frame Kit

Weber Crafted Dual-Sided Sear Grate

Weber Crafted Grilling Basket

Weber Crafted Griddle

Weber Crafted Pizza Stone

6 2023 Weber Crafted Outdoor Kitchen Collection 2023 Weber Crafted Outdoor Kitchen Collection 7