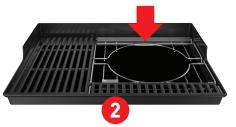

## **GRILLWARE**

Expand your culinary capabilities in 3 easy steps.

Remove the larger cooking grate.

Place the frame and spacer (Frame Kit) into the grill.

Set your desired Weber Crafted Grillware within the frame.

Weber Crafted Cooking Grates

Weber Crafted Frame Kit

Weber Crafted Dual-Sided Sear Grate

Weber Crafted Grilling Basket

Weber Crafted Griddle

Weber Crafted Pizza Stone

6 2023 Weber Crafted Outdoor Kitchen Collection 2023 Weber Crafted Outdoor Kitchen Collection 7