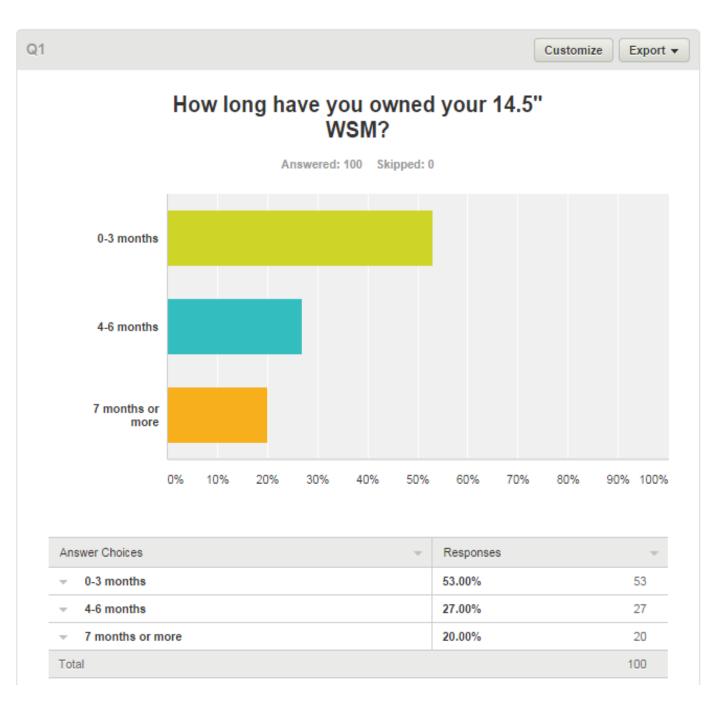

## 14.5" WSM Satisfaction Survey

Conducted by The Virtual Weber Bullet June 3 – Sept 9, 2014





| Ans | swer Choices                                                                   | - F | Response | es 👻 |
|-----|--------------------------------------------------------------------------------|-----|----------|------|
| -   | Amazon.com                                                                     | 4   | 41.00%   | 41   |
| -   | Home Depot                                                                     | 4   | 4.00%    | 4    |
| -   | Lowes                                                                          | 2   | 2.00%    | 2    |
| •   | Ace, TruValue, Orchard Supply, or other small/local hardware store/home center | 1   | 19.00%   | 19   |
|     | Walmart                                                                        | 1   | 10.00%   | 10   |
|