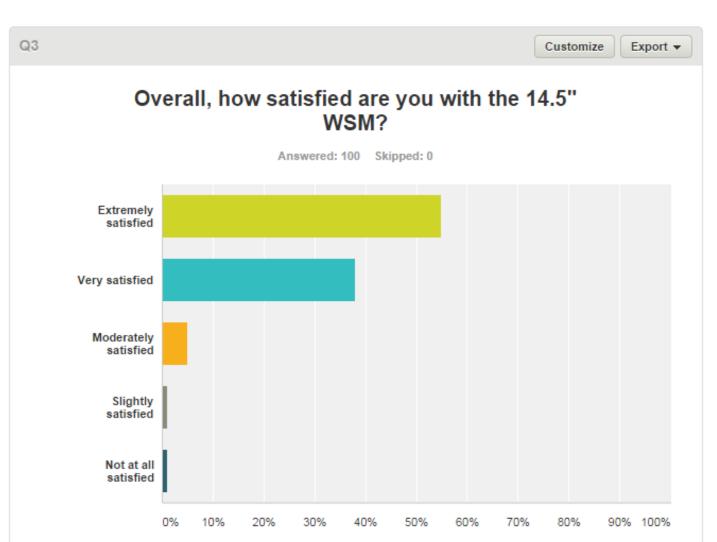

| Answer Choices                           | <ul> <li>Responses</li> </ul> | ~  |  |  |
|------------------------------------------|-------------------------------|----|--|--|
| <ul> <li>Extremely satisfied</li> </ul>  | 55.00%                        | 55 |  |  |
| <ul> <li>Very satisfied</li> </ul>       | 38.00%                        | 38 |  |  |
| <ul> <li>Moderately satisfied</li> </ul> | 5.00%                         | 5  |  |  |
| <ul> <li>Slightly satisfied</li> </ul>   | 1.00%                         | 1  |  |  |
| <ul> <li>Not at all satisfied</li> </ul> | 1.00%                         | 1  |  |  |
| Total                                    | Total                         |    |  |  |