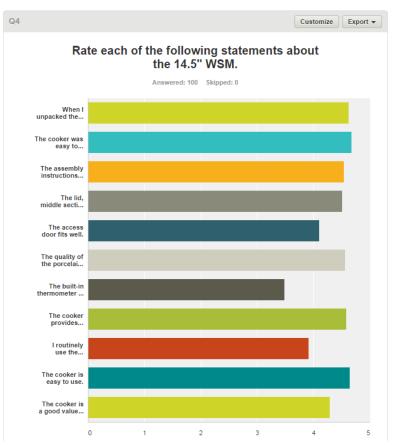

|   |                                                                                              | Strongly<br>Disagree | Disagree 👻          | Neither<br>Disagree<br>Nor<br>Agree | Agree 👻             | Strongly<br>Agree   | Total 👻 | Average<br>Rating |
|---|----------------------------------------------------------------------------------------------|----------------------|---------------------|-------------------------------------|---------------------|---------------------|---------|-------------------|
| - | When I unpacked the<br>cooker, all parts were<br>present and undamaged.                      | <b>2.00%</b><br>2    | <b>4.00%</b><br>4   | <b>2.00%</b><br>2                   | <b>14.00%</b><br>14 | <b>78.00%</b><br>78 | 100     | 4.62              |
| - | The cooker was easy to assemble.                                                             | <b>2.00%</b><br>2    | 0.00%<br>0          | <b>3.00%</b><br>3                   | <b>18.00%</b><br>18 | <b>77.00%</b><br>77 | 100     | 4.68              |
| * | The assembly<br>instructions/documentation<br>were easy to understand<br>and follow.         | <b>2.00%</b><br>2    | <b>3.00%</b><br>3   | <b>4.00%</b><br>4                   | <b>21.00%</b><br>21 | <b>70.00%</b><br>70 | 100     | 4.54              |
| - | The lid, middle section, and<br>charcoal bowl fit together<br>well.                          | <b>2.02%</b><br>2    | <b>3.03%</b><br>3   | <b>4.04%</b><br>4                   | <b>24.24%</b><br>24 | <b>66.67%</b><br>66 | 99      | 4.51              |
| • | The access door fits well.                                                                   | <b>1.01%</b><br>1    | <b>10.10%</b><br>10 | <b>10.10%</b><br>10                 | 35.35%<br>35        | <b>43.43%</b><br>43 | 99      | 4.10              |
| ~ | The quality of the porcelain<br>enamel finish is good.                                       | <b>2.02%</b><br>2    | <b>2.02%</b><br>2   | <b>2.02%</b><br>2                   | <b>26.26%</b><br>26 | 67.68%<br>67        | 99      | 4.56              |
| - | The built-in thermometer<br>is accurate.                                                     | <b>3.09%</b><br>3    | <b>16.49%</b><br>16 | <b>27.84%</b><br>27                 | 32.99%<br>32        | <b>19.59%</b><br>19 | 97      | 3.49              |
| ~ | The cooker provides<br>adequate cooking capacity,<br>given its size.                         | <b>1.01%</b><br>1    | <b>0.00%</b><br>0   | <b>2.02%</b><br>2                   | <b>34.34%</b><br>34 | <b>62.63%</b><br>62 | 99      | 4.58              |
| ~ | I routinely use the silicone<br>grommet to insert a probe<br>thermometer into the<br>cooker. | <b>7.07%</b><br>7    | <b>11.11%</b><br>11 | <b>14.14%</b><br>14                 | <b>19.19%</b><br>19 | <b>48.48%</b><br>48 | 99      | 3.91              |
| * | The cooker is easy to use.                                                                   | <b>1.02%</b><br>1    | 0.00%<br>0          | 3.06%<br>3                          | <b>24.49%</b><br>24 | <b>71.43%</b><br>70 | 98      | 4.65              |
| • | The cooker is a good value for the money.                                                    | <b>1.01%</b><br>1    | <b>2.02%</b>        | <b>12.12%</b><br>12                 | 36.36%<br>36        | <b>48.48%</b><br>48 | 99      | 4.29              |