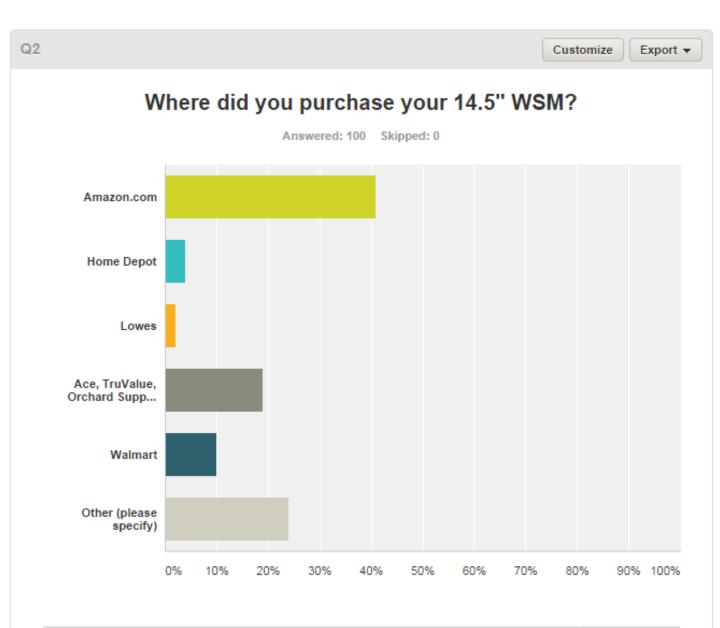

## 14.5" WSM Satisfaction Survey

Conducted by The Virtual Weber Bullet June 3 – Sept 9, 2014

| Ans | swer Choices                                                                   | - F | Response | es 👻 |
|-----|--------------------------------------------------------------------------------|-----|----------|------|
| -   | Amazon.com                                                                     | 4   | 41.00%   | 41   |
| -   | Home Depot                                                                     | 4   | 4.00%    | 4    |
| -   | Lowes                                                                          | 2   | 2.00%    | 2    |
| •   | Ace, TruValue, Orchard Supply, or other small/local hardware store/home center | 1   | 19.00%   | 19   |
|     | Walmart                                                                        | 1   | 10.00%   | 10   |
|     | Other (please specify) Responses                                               | 2   | 24.00%   | 24   |
| Tot | Total                                                                          |     |          | 100  |